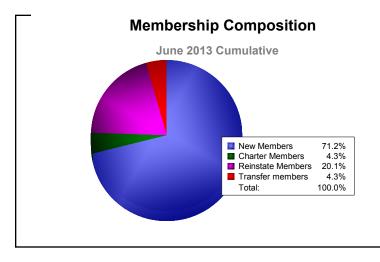

248          | 16               | 224                    | 40             | 231                | 22                   | 310                               | 81 2                     | 99                          | 39                       |
| -100<br>-200<br>-300               | -232         |                  |                        | 84             | -20<br>-20         |                      | -229                              | 12                       | -260                        |                          |
|                                    | 2008-2       |                  | 2009<br>mbers A        | dded ∎         | Members            |                      | 2011-20 <sup>2</sup><br>Gain/Loss |                          | 2012-2013                   |                          |





## **District 303 MACAO**