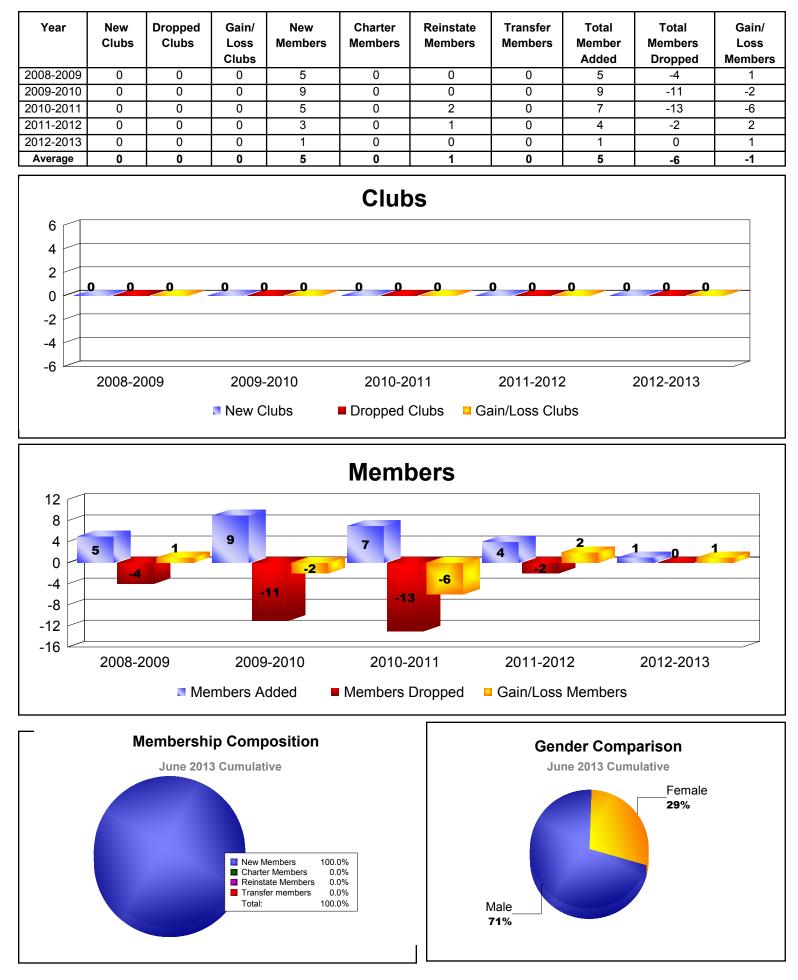

## **District 303 HONG KONG, CHINA**

| Year                               | New<br>Clubs | Dropped<br>Clubs | Gain/<br>Loss<br>Clubs | New<br>Members | Charter<br>Members | Reinstate<br>Members | Transfer<br>Members               | Total<br>Member<br>Added | Total<br>Members<br>Dropped | Gain/<br>Loss<br>Members |
|------------------------------------|--------------|------------------|------------------------|----------------|--------------------|----------------------|-----------------------------------|--------------------------|-----------------------------|--------------------------|
| 2008-2009                          | 2            | 0                | 2                      | 184            | 49                 | 5                    | 10                                | 248                      | -232                        | 16                       |
| 2009-2010                          | 2            | 0                | 2                      | 159            | 48                 | 11                   | 6                                 | 224                      | -184                        | 40                       |
| 2010-2011                          | 1            | -1               | 0                      | 173            | 41                 | 11                   | 6                                 | 231                      | -209                        | 22                       |
| 2011-2012                          | 2            | 0                | 2                      | 217            | 77                 | 14                   | 2                                 | 310                      | -229                        | 81                       |
| 2012-2013                          | 0            | 0                | 0                      | 213            | 13                 | 60                   | 13                                | 299                      | -260                        | 39                       |
| Average                            | 1            | 0                | 1                      | 189            | 46                 | 20                   | 7                                 | 262                      | -223                        | 40                       |
|                                    |              |                  |                        |                | Club               | )S                   |                                   |                          |                             |                          |
| 2<br>1.6<br>1.2<br>0.8<br>0.4<br>0 | 2            | 2                | 2                      | 2              | 1                  |                      | 2                                 | 2                        | 00                          |                          |
| -0.4<br>-0.8<br>-1.2               | 2008-20      |                  | 2009-<br>■ New C       |                | 2010-2             | Clubs 🗖 G            | 2011-2012<br>ain/Loss Clu         |                          | 2012-2013                   |                          |
| 400 Members                        |              |                  |                        |                |                    |                      |                                   |                          |                             |                          |
| 300<br>200<br>100 - 2<br>0         | 248          | 16               | 224                    | 40             | 231                | 22                   | 310                               | 81 2                     | 99                          | 39                       |
| -100<br>-200<br>-300               | -232         |                  |                        | 84             | -20<br>-20         |                      | -229                              | 12                       | -260                        |                          |
|                                    | 2008-2       |                  | 2009<br>mbers A        | dded ∎         | Members            |                      | 2011-20 <sup>2</sup><br>Gain/Loss |                          | 2012-2013                   |                          |